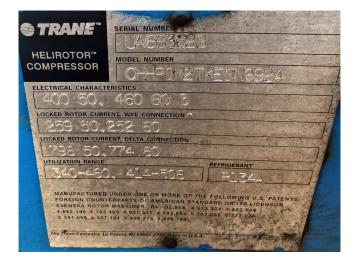

## **Specifications**

| Brand              | Trane                |
|--------------------|----------------------|
| Туре               | CHHP0M2KE0N092A      |
| Refrigerant        | Freon                |
| Refrigerant type   | R134A                |
| Electromotor Specs | 92 kW Electric motor |
| Capacity Control   | ✓                    |
| Solenoid Valve     | ✓                    |
| Sizes              | 1240x550x600 mm      |
|                    | (LxWxH)              |
| Stock              | 3                    |

#### **Used Trane CHHP0M2KE0N092A**

Used Trane CHHP0M2KE0N092A
Helirotor Compressor. This compressor is tested and is mechanically as well as electrically in a ready to run state.
\*Why choose for HOSBV? Were not only the largest used refrigeration specialist in Europe, but also, we deliver all equipment including an extensive test, warranty and deliver after an industrial cleaning. \*If requested we are happy to arrange your logistics.